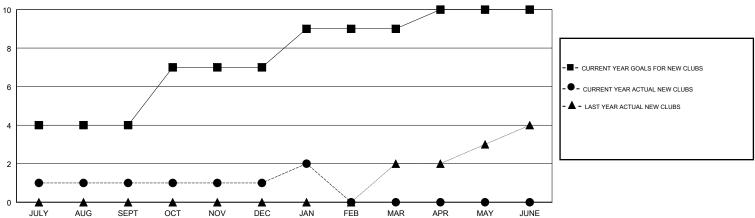

| 0             | JULY/AUG/SEPT         | 180                       | 185                     | 76                                                 |
| OCT/NOV/DEC           | 3             | 0         | 7             | OCT/NOV/DEC           | 160                       | 27                      | 249                                                |
| JAN/FEB/MAR           | 2             | 1         | 0             | JAN/FEB/MAR           | 105                       | 93                      | 16                                                 |
| APR/MAY/JUNE          | 1             | 0         | 0             | APR/MAY/JUNE          | -45                       | 0                       | 0                                                  |

## GOALS AND ACTUAL NEW CLUBS CUMULATIVE



#### GOALS AND ACTUAL MEMBERS CUMULATIVE



| DROPPED CLUBS: 7 |     |
|------------------|-----|
| DROPPED MEMBERS  |     |
| DECEASED         | 14  |
| CLUB CANCELLED   | 183 |
| OTHER            | 144 |
| TOTAL            | 341 |

| 36 CLUBS OF 102 ADDED 1 OR MORE<br>NEW MEMBERS | GENDER DISTRI  MALE  FEMALE  Women Percentage F | 2,789 (84.77%)<br>501 (15.23%) |     |
|------------------------------------------------|-------------------------------------------------|--------------------------------|-----|
| CLICK HERE FOR CUMULATIVE                      | TOTAL FAMILY UNIT MEMBERS                       |                                | 692 |