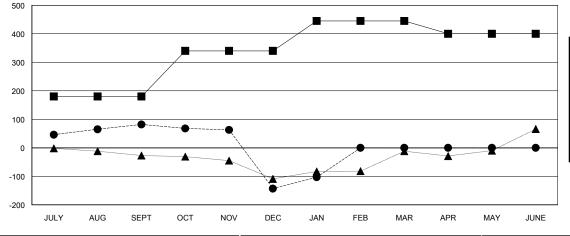

#### GOALS AND ACTUAL MEMBERS CUMULATIVE

| DROPPED CLUBS: 7 |     |
|------------------|-----|
| DROPPED MEMBERS  |     |
| DECEASED         | 14  |
| CLUB CANCELLED   | 183 |
| OTHER            | 144 |
| TOTAL            | 341 |